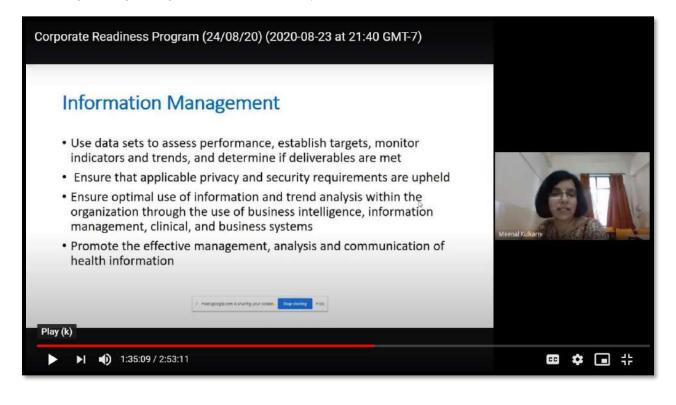

### Session II

Tis session was for one hour starting from 11am and was taken by associate professor of symbiosis institute of health sciences DR. MEENAL KULKARNI. She delivered her lecture on topic of skill assessment for healthcare professional. Here she spoke to students about the topics that were essential from the employer's point of view and also, she gave insights on domain knowledge like finance operation etc. and also talked about the different types of tests that were taken by companies for hiring and how we should prepare for them. She also talked about cognitive and noncognitive skills required by the managers in healthcare industry, and talked about importance of data and supply chain management in healthcare professionals.